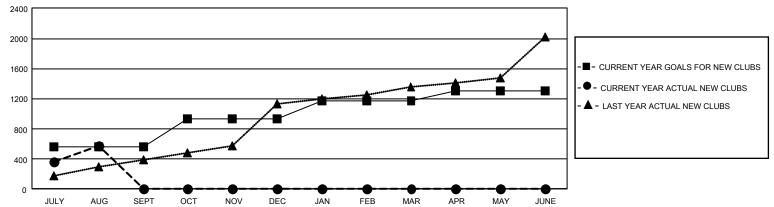

576       | 343           | JULY/AUG/SEPT         | 10314                   | 25,201                  | 12,357                                             |
| OCT/NOV/DEC           | 1,122         | 0         | 0             | OCT/NOV/DEC           | 8667                    | 0                       | 0                                                  |
| JAN/FEB/MAR           | 699           | 0         | 0             | JAN/FEB/MAR           | 6243                    | 0                       | 0                                                  |
| APR/MAY/JUNE          | 411           | 0         | 0             | APR/MAY/JUNE          | 3996                    | 0                       | 0                                                  |

#### GOALS AND ACTUAL NEW CLUBS CUMULATIVE



## GOALS AND ACTUAL MEMBERS CUMULATIVE



| DROPPED CLUBS: 343         |                          | 3,376 CLUBS OF 12,534 ADDED 1 OR<br>MORE NEW MEMBERS | GENDER DISTRIBUTION           MALE         267,753 (72.30%) |                                            |  |
|----------------------------|--------------------------|------------------------------------------------------|-------------------------------------------------------------|--------------------------------------------|--|
| DROPPED MEMBERS DECEASED   | 261                      |                                                      | FEMALE NON BINARY PREFER NOT TO ANSWER                      | 102,568 (27.70%)<br>0 (0.00%)<br>7 (0.00%) |  |
| CLUB CANCELLED OTHER TOTAL | 5,391<br>6,704<br>12,356 | CLICK HERE FOR CUMULATIVE MEM