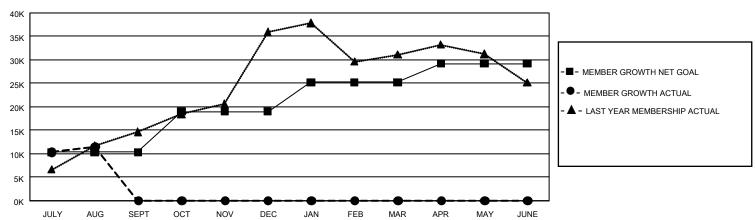

## GOALS AND ACTUAL MEMBERS CUMULATIVE

| DROPPED CLUBS: 343         |                          | 3,376 CLUBS OF 12,534 ADDED 1 OR<br>MORE NEW MEMBERS | GENDER DISTRIBUTION           MALE         267,753 (72.30%) |                                            |  |
|----------------------------|--------------------------|------------------------------------------------------|-------------------------------------------------------------|--------------------------------------------|--|
| DROPPED MEMBERS DECEASED   | 261                      |                                                      | FEMALE NON BINARY PREFER NOT TO ANSWER                      | 102,568 (27.70%)<br>0 (0.00%)<br>7 (0.00%) |  |
| CLUB CANCELLED OTHER TOTAL | 5,391<br>6,704<br>12,356 | CLICK HERE FOR CUMULATIVE MEMBERSHIP DATA            | TOTAL FAMILY UNIT MEMBE<br>FAMILY MEMBERS PAYING I<br>DUES  |                                            |  |